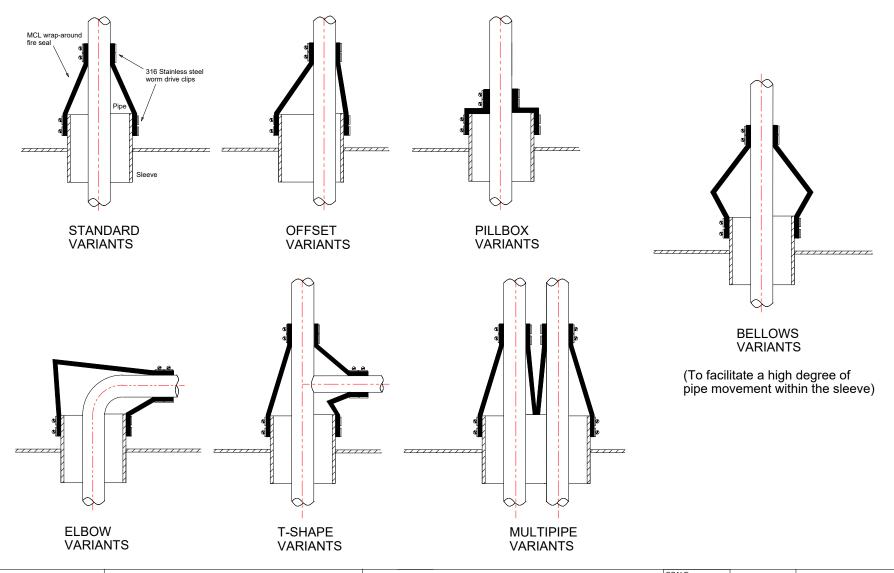

## NOTE: MCL CAN PROVIDE INDIVIDUAL SEAL SOLUTIONS TO THE MAJORITY OF PENETRATIONS, AND OFFER A FULL DESIGN PROCESS.

## PLEASE CONTACT US FOR FURTHER DETAILS.

| CLIENT PROJECT    | :        | MCL REFERENCE<br>NUMBER:                                                | N/A                                                                                            | DRAWING ALTERATIONS |     | 1 : 5       | ALL DIMS<br>IN MM | DRAWING TITLE: |                                  |           |
|-------------------|----------|-------------------------------------------------------------------------|------------------------------------------------------------------------------------------------|---------------------|-----|-------------|-------------------|----------------|----------------------------------|-----------|
| N/A               | <b>\</b> | (M) MCL                                                                 | MCL HOUSE, ADAMS CLOSE,<br>HEANOR GATE INDUSTRIAL PARK,<br>HEANOR, DERBYSHIRE,<br>DE75 7SW, UK | DATE                | REV | DESCRIPTION | DRAWN BY:         | DATE:          | PENETRATIONS & MCL<br>SEAL TYPES |           |
| IN/A              |          |                                                                         |                                                                                                |                     |     |             | GS                | 18/06/24       |                                  |           |
|                   |          |                                                                         |                                                                                                |                     |     |             | CHECKED BY:       | DATE:          |                                  |           |
|                   |          |                                                                         | T: + 44 (0)1773 761226<br>E: info@mclunitex.com                                                |                     |     |             | AA                |                |                                  |           |
| CLIENT ORDER REF: |          | NOTICE: THIS DRAWING IS THE PROPE<br>CONDITIONS THAT IT SHALL NOT BE CO | ERTY OF MCL. LOANED SUBJECT TO THE                                                             |                     |     |             | APPROVED BY:      | DATE:          | DRAWING NUMBER:                  | REVISION: |
|                   | N/A      |                                                                         | R EXAMINATION WITHOUT WRITTEN CONSENT.                                                         |                     |     |             |                   |                | MCL-DOC-TYPES-01                 | 0         |